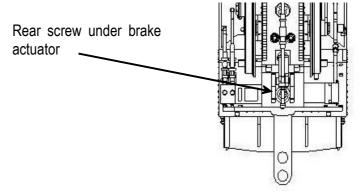

## Body removal

Remove the two screws indicated on the diagram.

## Location of body securing screws

Front screw accessible through hole in the bogie