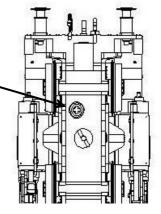

## Location of body securing screws

Front screw accessible through hole in the bogie