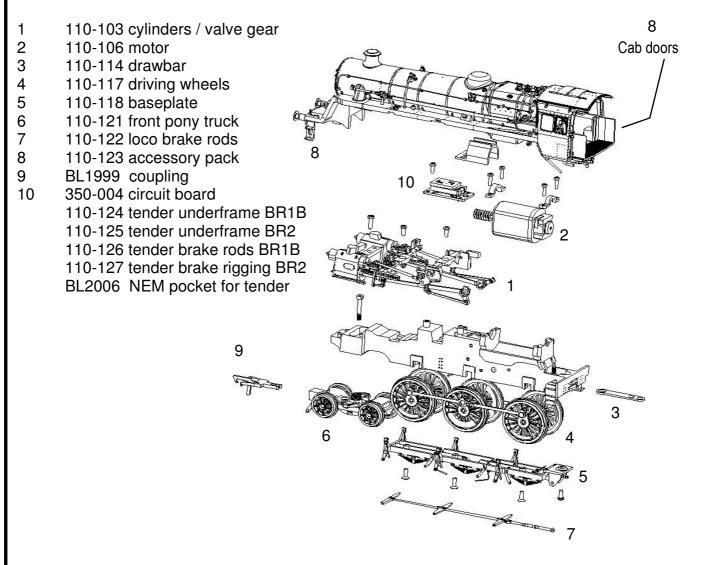

## Parts

## **Replacement parts**

When ordering parts please quote the catalogue number together with the livery of the model (if appropriate) and number of the part required.

Parts are subject to availability.

Packets of couplers (item 36-030) and buffers (item 36-032) suitable for this model are available from retailers.