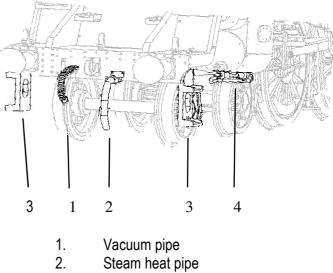

## Buffer beam pipes and front footsteps.

The locomotive vacuum pipes fit and front footsteps fit as shown. The front steps may not be suitable for tight curves - check before fitting permanently.

The model should be handled carefully as it has many finely detailed parts. It is not suitable for persons under 14 years.

## Location of vacuum pipes and steps

- 3. Front footplate steps
- 4. Cylinder draincocks
- 5. Cab door see diagram overleaf